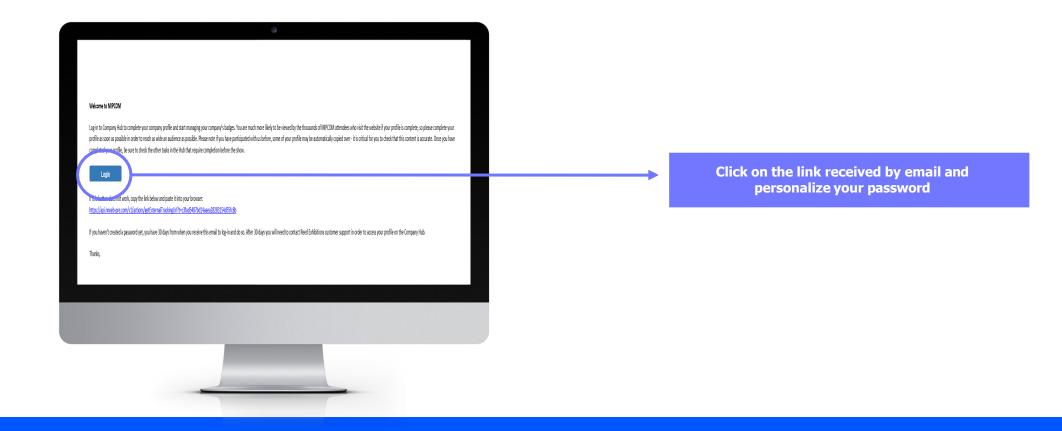

#### **2. HOW TO LOG INTO YOUR COMPANY SPACE**

Once your participation is confirmed, you will receive an email from RX Global : <u>no-reply@rxglobal.com</u> If you have not received it, please contact the <u>Help Desk</u>