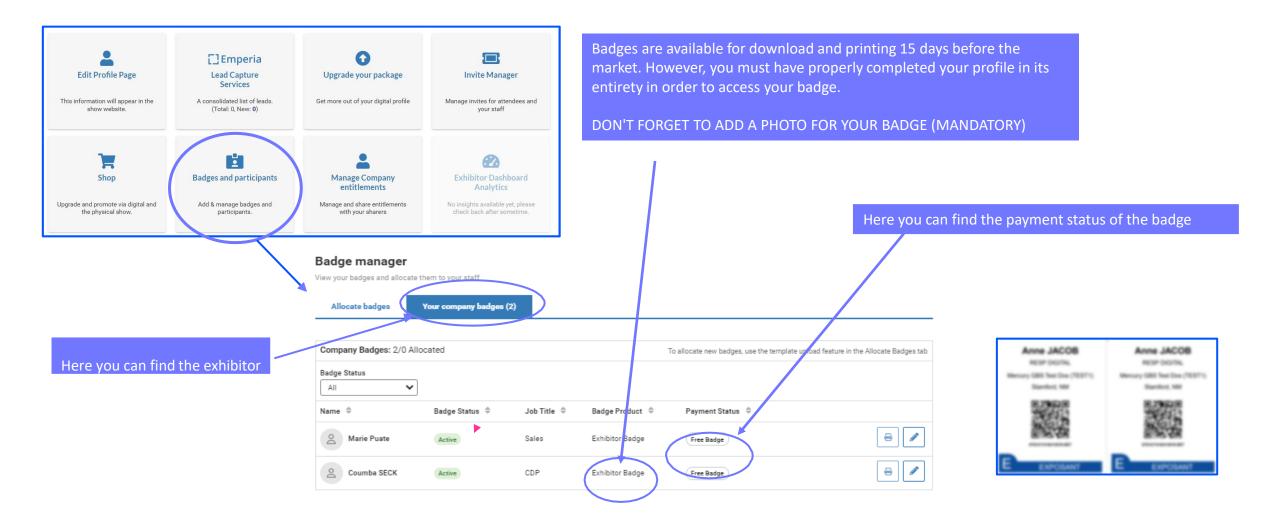

#### Allocate badges for your company

Purchase additional delegate badges from your quota stand

| Badge manager                |                       |           |                 |                                               |                                       |                                             |                                          |                             |                 |
|------------------------------|-----------------------|-----------|-----------------|-----------------------------------------------|---------------------------------------|---------------------------------------------|------------------------------------------|-----------------------------|-----------------|
| View your badges and allocat | te them to your staff |           |                 |                                               |                                       |                                             |                                          |                             |                 |
| Allocate badges              | Your company badges   | (2)       |                 |                                               |                                       |                                             | _                                        |                             |                 |
|                              |                       |           |                 |                                               |                                       |                                             | You                                      | u can modify them           |                 |
| Company Badges: 2/0 A        | llocated              |           |                 | To allocate new badges, use the template uplo | ad feature in the Allocate Badges tab |                                             |                                          |                             |                 |
| Badge Status                 | 2                     |           |                 |                                               |                                       |                                             |                                          | ith the exception o         |                 |
| All                          | ·                     |           |                 |                                               |                                       |                                             |                                          | dress)If you modify         |                 |
| Name ≑                       | Badge Status          | Job Title | Badge Product   | Payment Status  🗢                             |                                       |                                             | wil                                      | I need to <b>re-print</b> a | is the previous |
| A Marie Puate                | Active                | Sales     | Exhibitor Badge | Free Badge                                    |                                       |                                             | on                                       | e will no longer be         | valid.          |
| Coumba SECK                  | Active                | CDP       | Exhibitor Badge | Free Badge                                    | = /                                   |                                             |                                          |                             |                 |
|                              |                       |           |                 |                                               |                                       |                                             |                                          |                             |                 |
|                              |                       |           |                 |                                               |                                       |                                             |                                          |                             |                 |
|                              |                       |           |                 |                                               |                                       | 4                                           |                                          |                             | ]               |
|                              |                       |           |                 |                                               | Creet a badge is officed, a reserve   | optics all be insted. The process hadge all | be deardivated.                          |                             |                 |
|                              |                       |           |                 |                                               | Find tame                             | 2001                                        |                                          |                             |                 |
|                              |                       |           |                 |                                               | Gener                                 |                                             | la l |                             |                 |
|                              |                       |           |                 |                                               | turneme                               | Erat                                        |                                          |                             |                 |
|                              |                       |           |                 |                                               | Butting South                         | 1                                           | Mir-constigged tors                      |                             |                 |
|                              |                       |           |                 |                                               |                                       |                                             |                                          | Cancel Manual               |                 |

#### **8. YOUR DELEGATES VIEW AND ACTIONS**

#### What does your delegates access on the company hub?