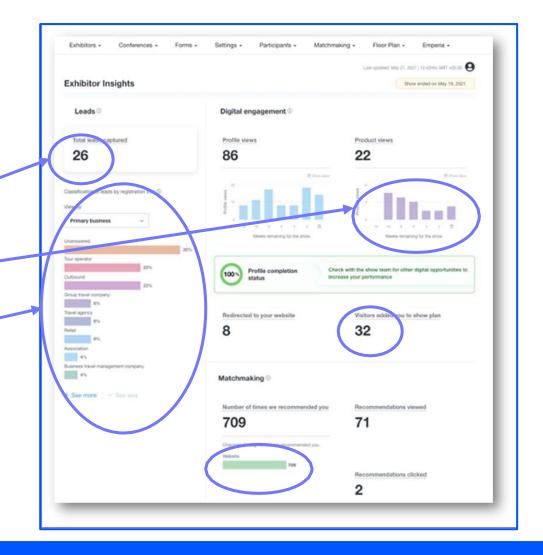

#### **12. COMPANY DASHBOARD ANALYTICS**

The Exhibitor Dashboard allows you to access a **wealth of data regarding your performance at the exhibition**. This dashboard synthesizes your leads generated via your screening library and your scans during the *market (with Emperia app)*. Its pro version also allows you to **compare yourself with your** 

competitors.

A large amount of **data** is available to help you understand **the typology of your leads**, your **strengths, and areas for improvement** for your next exhibition.