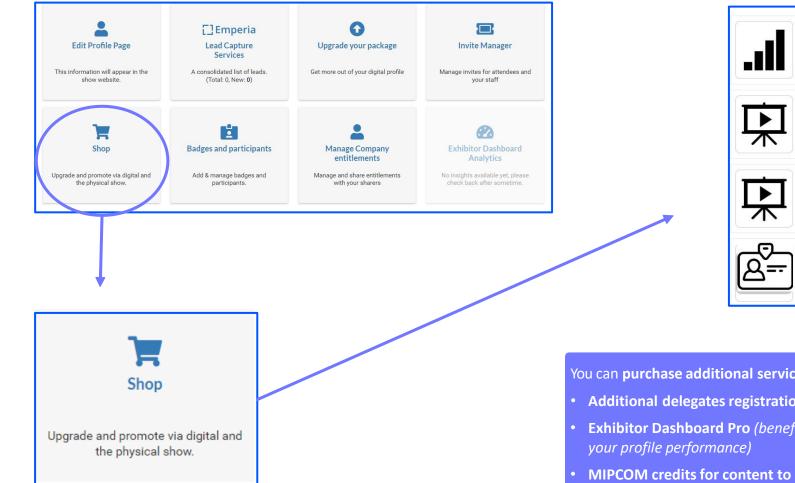

#### 9. E-SHOP SECTION

You can **purchase additional services** here, such as:

- Additional delegates registration out of your quota stand
- Exhibitor Dashboard Pro (benefit from extra features on your company dashboard to monitor
- MIPCOM credits for content to showcase programmes and projects in the MIPCOM digital screening library

#### **9. E-SHOP SECTION**

#### Purchase digital services

Purchase **additional services** by **adding them to your basket** and proceeding to payment shop

Get 20% of programmes by purchasing 3 or more (discount at check out)