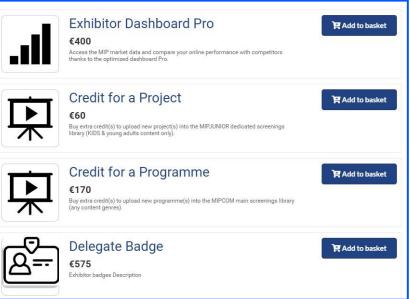

#### 9. E-SHOP SECTION

You can **purchase additional services** here, such as:

- Additional delegates registration out of your quota stand
- Exhibitor Dashboard Pro (benefit from extra features on your company dashboard to monitor
- MIPCOM credits for content to showcase programmes and projects in the MIPCOM digital screening library

#### **9. E-SHOP SECTION**

#### Purchase digital services

Purchase **additional services** by **adding them to your basket** and proceeding to payment shop

Get 20% of programmes by purchasing 3 or more (discount at check out)