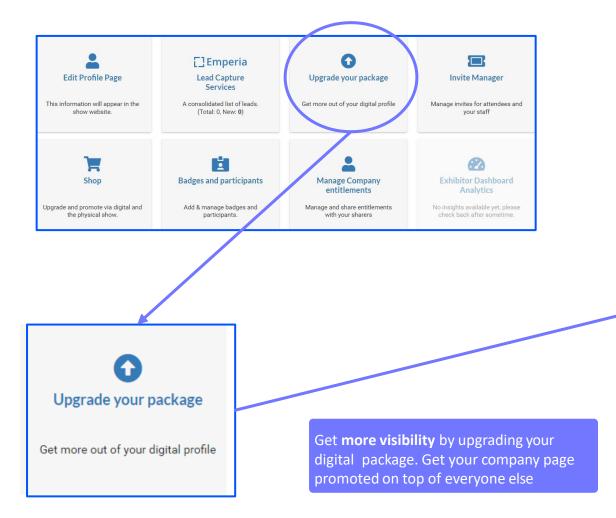

#### **10. UPGRADE YOUR DIGITAL PACKAGE: INCREASE YOUR VISIBILITY**

|                                                                                                                                         |                      | YOUR CURRENT<br>PLAN |                   |
|-----------------------------------------------------------------------------------------------------------------------------------------|----------------------|----------------------|-------------------|
| Feature title                                                                                                                           | Bronze<br>Essentials | Silver<br>Standard   | Gold              |
| Pricing                                                                                                                                 | €0                   | €0                   | € 1,300<br>Select |
| Basic Directory Listing<br>Your name, description and a<br>logo.                                                                        | ~                    | ~                    | ~                 |
| Premium Listing<br>Stand out with more space and<br>company images including your<br>company contact details and a<br>product carousel. | ×                    | ~                    | ~                 |
| Sponsored Filter Category<br>Appear at the top of a filter<br>category results list and be<br>identified as the sponsor.                | ×                    | ×                    | ~                 |
| Home Page Promotion<br>Get showcased as an event<br>sponsor on the home page of the<br>event.                                           | ×                    | ×                    | ~                 |

#### **10. UPGRADE YOUR PACKAGE: INCREASE YOUR VISIBILITY**