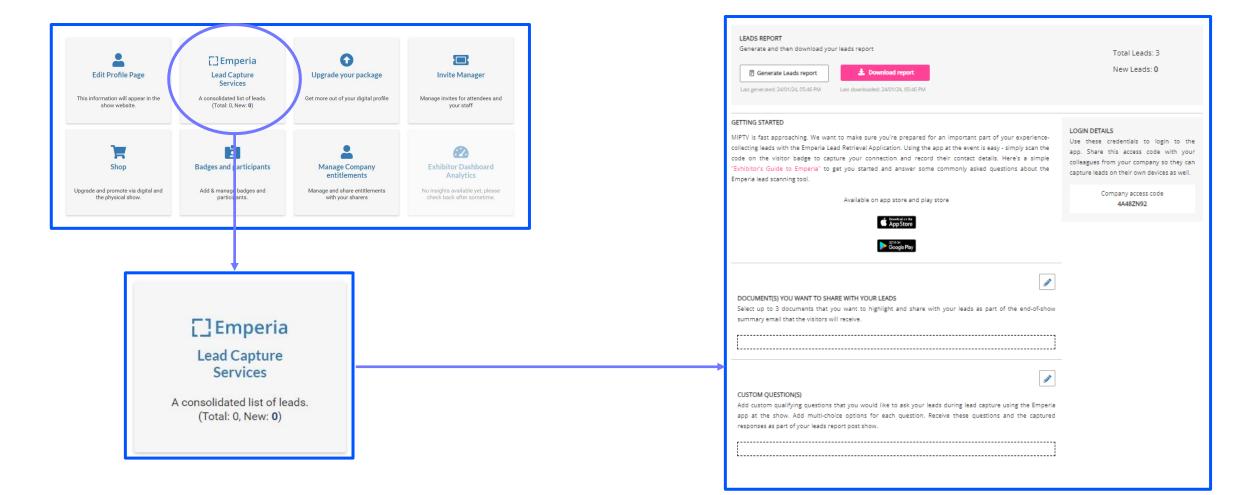

#### **5. EMPERIA: THE LEAD GENERATION SOLUTION**

□ Emperia is a Mobile app to scan visitors' badge at the market. Collect contacts and find them in your online report on your exhibitor dashboard in the company hub.

□ Emperia is also tool for exhibitors to collect leads online when buyers screen their content in the digital screening library or when a participant requests contact online.

### **5. EMPERIA: THE LEAD GENERATION SOLUTION** *Mobile app to scan visitors' badge at the market*