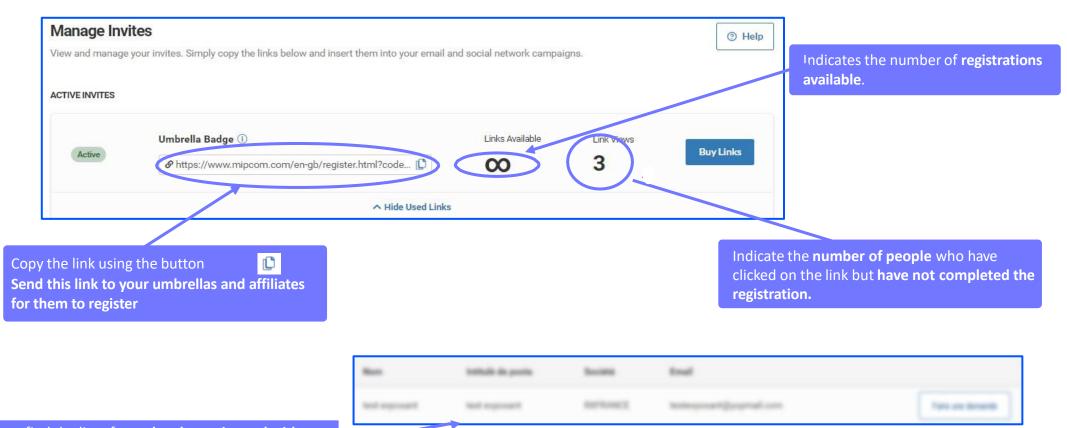

| *FRIDGIES* [52:77] Kids<br>DISCOVERY EDUCATION<br>Selet Al<br>Exercised | ERUDINA CONTENT          | "Origanimals" (52 X 11')<br>cross:classics animations<br>only) |                                                                                                                | "The Top Left"<br>GORILLA COLITO |



#### **6. INVITE MANAGERS**

### Managing delegate, umbrellas and affiliates' registrations

In this section, you will find the registration links to be sent to the delegates of your stand quota, affiliates and umbrellas





#### **6. INVITE MANAGERS**

## Managing umbrellas and affiliates' registrations out of your quota



You can find the list of **people who registered with your personalized link** just below.



#### **6. INVITE MANAGERS**

#### Preview of the invitation link





#### Allocate badges for your company





Purchase additional delegate badges from your quota stand









| Badge manager                |                       |           |                 |                                               |                                       |                                             |                                          |                             |                 |
|------------------------------|-----------------------|-----------|-----------------|-----------------------------------------------|---------------------------------------|--------------------------------------