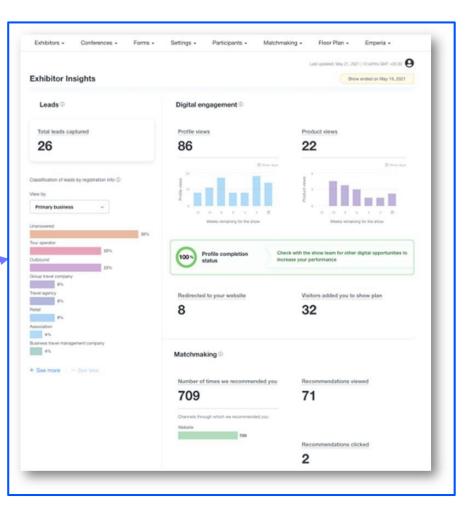

#### **12. COMPANY DASHBOARD ANALYTICS**

The Exhibitor Dashboard allows you to access a **wealth of data regarding your performance at the exhibition**. This dashboard synthesizes your leads generated via your screening library and your scans during the *market (with Emperia app)*. Its pro version also allows you to **compare yourself with your** 

competitors.

A large amount of **data** is available to help you understand **the typology of your leads**, your **strengths, and areas for improvement** for your next exhibition.