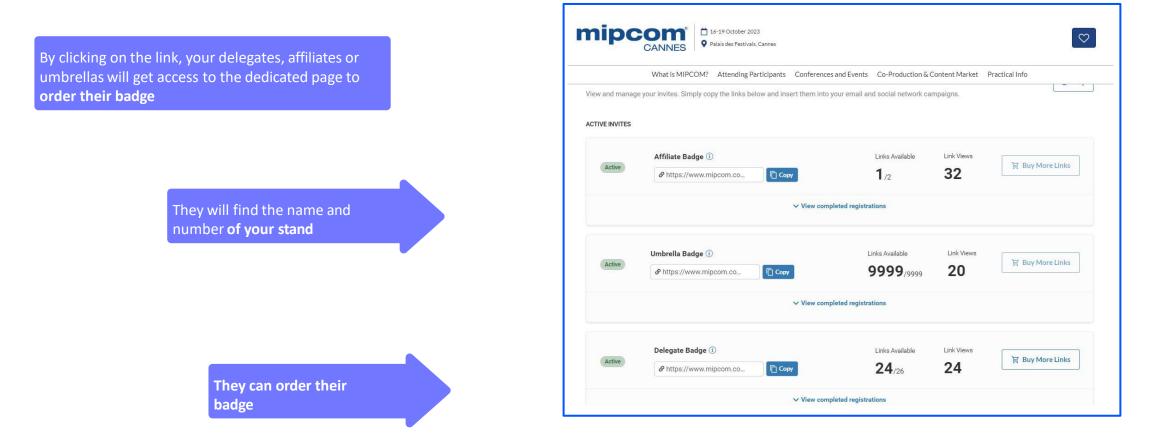

### Managing delegate, umbrellas and affiliates' registrations

In this section, you will find the registration links to be sent to the delegates of your stand quota, affiliates and umbrellas

## Managing umbrellas and affiliates' registrations out of your quota

You can find the list of **people who registered with your personalized link** just below.