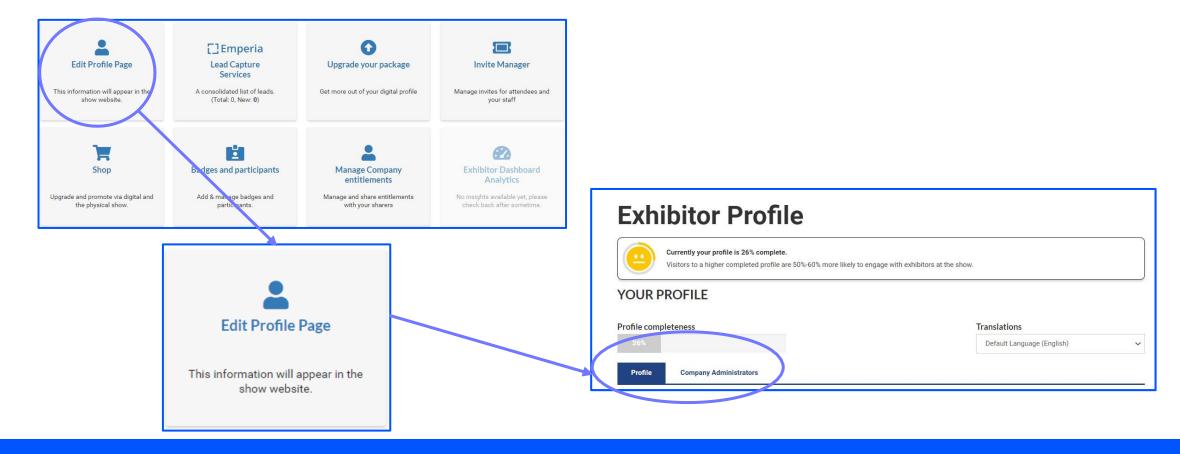

#### **4. EDIT MY PROFILE**

The profile editing section is made up of two parts, one dedicated to **editing your company profile**, the other for **managing/adding other administrators from your company**.

#### **4. EDIT MY PROFILE – PROFILE TAB**