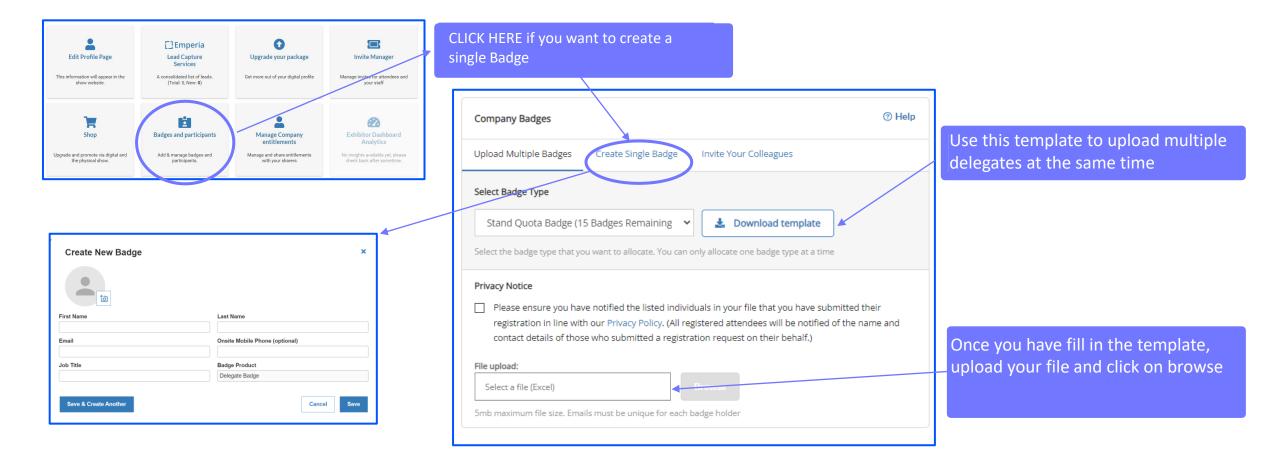

#### Allocate badges for your company

Purchase additional delegate badges from your quota stand

| Badge manager                |                       |           |                 |                                               |                                       |                                             |                                          |                             |                 |
|------------------------------|-----------------------|-----------|-----------------|-----------------------------------------------|---------------------------------------|---------------------------------------------|------------------------------------------|-----------------------------|-----------------|
| View your badges and allocat | te them to your staff |           |                 |                                               |                                       |                                             |                                          |                             |                 |
| Allocate badges              | Your company badges   | (2)       |                 |                                               |                                       |                                             | _                                        |                             |                 |
|                              |                       |           |                 |                                               |                                       |                                             | You                                      | u can modify them           |                 |
| Company Badges: 2/0 A        | llocated              |           |                 | To allocate new badges, use the template uplo | ad feature in the Allocate Badges tab |                                             |                                          |                             |                 |
| Badge Status                 | 2                     |           |                 |                                               |                                       |                                             |                                          | ith the exception o         |                 |
| All                          | ·                     |           |                 |                                               |                                       |                                             |                                          | dress)If you modify         |                 |
| Name ≑                       | Badge Status          | Job Title | Badge Product   | Payment Status  🗢                             |                                       |                                             | wil                                      | I need to <b>re-print</b> a | is the previous |
| A Marie Puate                | Active                | Sales     | Exhibitor Badge | Free Badge                                    |                                       |                                             | on                                       | e will no longer be         | valid.          |
| Coumba SECK                  | Active                | CDP       | Exhibitor Badge | Free Badge                                    | = /                                   |                                             |                                          |                             |                 |
|                              |                       |           |                 |                                               |                                       |                                             |                                          |                             |                 |
|                              |                       |           |                 |                                               |                                       |                                             |                                          |                             |                 |
|                              |                       |           |                 |                                               |                                       | 4                                           |                                          |                             | ]               |
|                              |                       |           |                 |                                               | Creet a badge is officed, a reserve   | optics all be insted. The process hadge all | be deardivated.                          |                             |                 |
|                              |                       |           |                 |                                               | Find tame                             | 2001                                        |                                          |                             |                 |
|                              |                       |           |                 |                                               | Gener                                 |                                             | la l |                             |                 |
|                              |                       |           |                 |                                               | turneme                               | Erat                                        |                                          |                             |                 |
|                              |                       |           |                 |                                               | Butting South                         | 1                                           | Mir-constigged tors                      |                             |                 |
|                              |                       |           |                 |                                               |                                       |                                             |                                          | Cancel Manual               |                 |