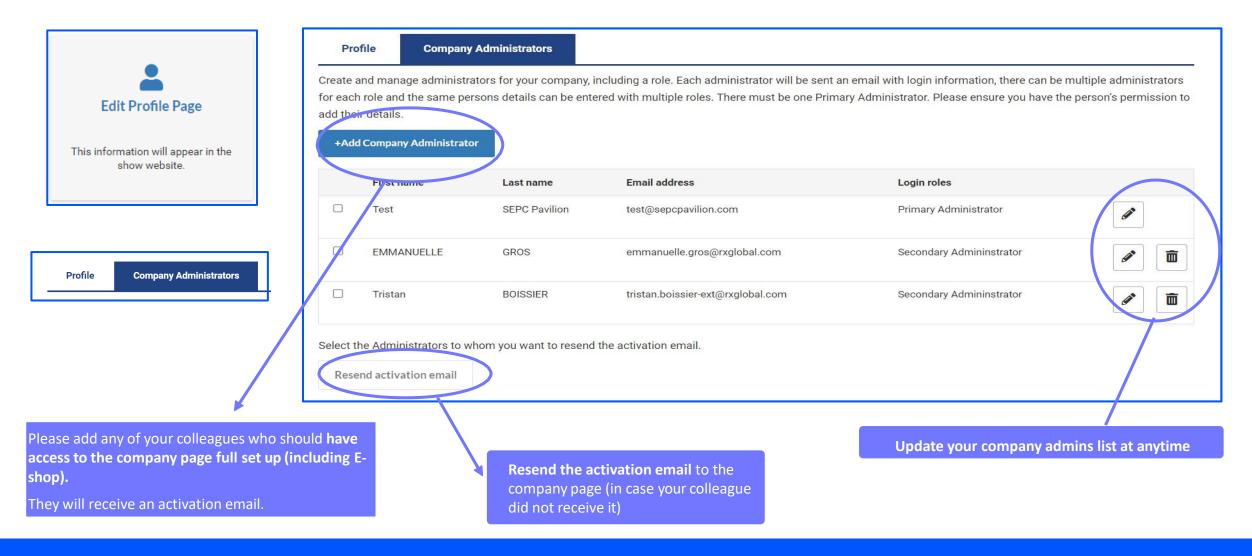

#### **4. EDIT MY PROFILE**

The profile editing section is made up of two parts, one dedicated to **editing your company profile**, the other for **managing/adding other administrators from your company**.

#### 4. EDIT MY PROFILE – COMPANY ADMINISTRATOR TAB