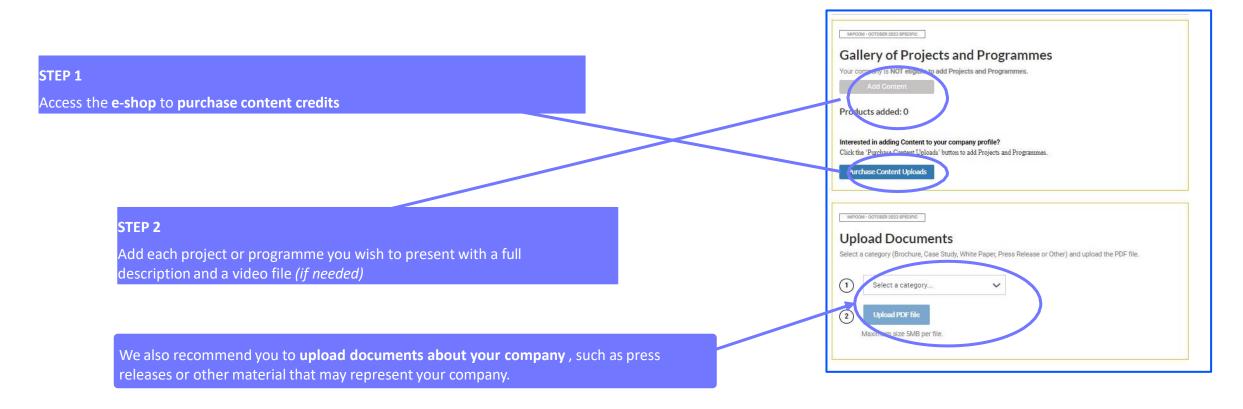

#### **4. EDIT MY PROFILE** – UPLOAD CONTENT (FOR EXHIBITORS ONLY)

MIPCOM Exhibitors benefit from 3 content credits. They can purchase extra content credits to showcase projects and programmes into the MIPCOM Digital Content Library and generate leads from buyers