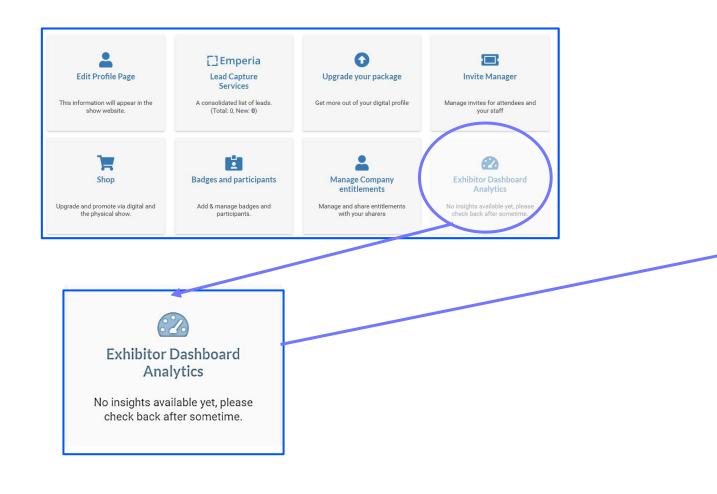

#### **12. COMPANY DASHBOARD ANALYTICS**

#### **12. COMPANY DASHBOARD ANALYTICS**

The Exhibitor Dashboard allows you to access a **wealth of data regarding your performance at the exhibition**. This dashboard synthesizes your leads generated via your screening library and your scans during the *market (with Emperia app)*. Its pro version also allows you to **compare yourself with your** 