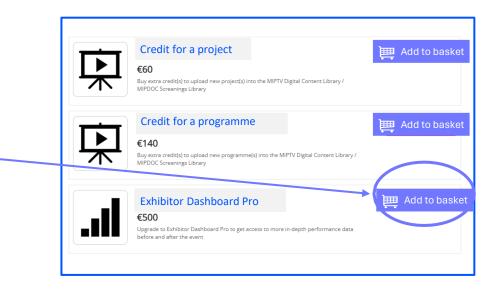

#### 9. E-SHOP SECTION

You can **purchase additional services** here, such as:

- Additional delegates registration out of your quota stand
- Exhibitor Dashboard Pro (benefit from extra features on your company dashboard to monitor
- MIPCOM credits for content to showcase programmes and projects in the MIPCOM digital screening library

#### **9. E-SHOP SECTION**

#### Purchase digital services

Purchase **additional services** by **adding them to your basket** and proceeding to payment shop

Get 20% of programmes by purchasing 3 or more (discount at check out)