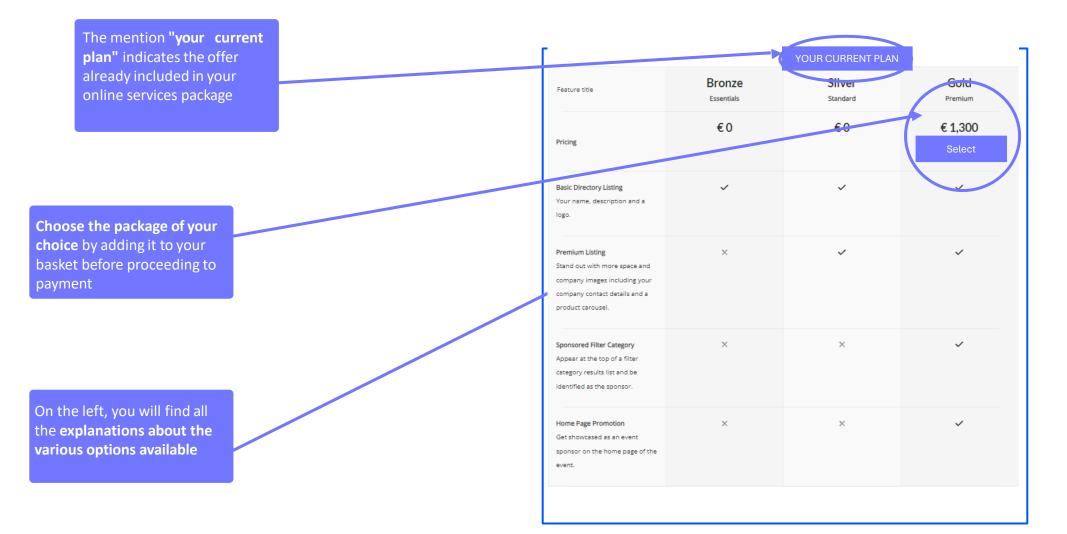

#### **10. UPGRADE YOUR DIGITAL PACKAGE: INCREASE YOUR VISIBILITY**

|                                                                                                                                         |                      | YOUR CURRENT<br>PLAN |                   |
|-----------------------------------------------------------------------------------------------------------------------------------------|----------------------|----------------------|-------------------|
| Feature title                                                                                                                           | Bronze<br>Essentials | Silver<br>Standard   | Gold              |
| Pricing                                                                                                                                 | €0                   | €0                   | € 1,300<br>Select |
| Basic Directory Listing<br>Your name, description and a<br>logo.                                                                        | ~                    | ~                    | ~                 |
| Premium Listing<br>Stand out with more space and<br>company images including your<br>company contact details and a<br>product carousel. | ×                    | ~                    | ~                 |
| Sponsored Filter Category<br>Appear at the top of a filter<br>category results list and be<br>identified as the sponsor.                | ×                    | ×                    | ~                 |
| Home Page Promotion<br>Get showcased as an event<br>sponsor on the home page of the<br>event.                                           | ×                    | ×                    | ~                 |