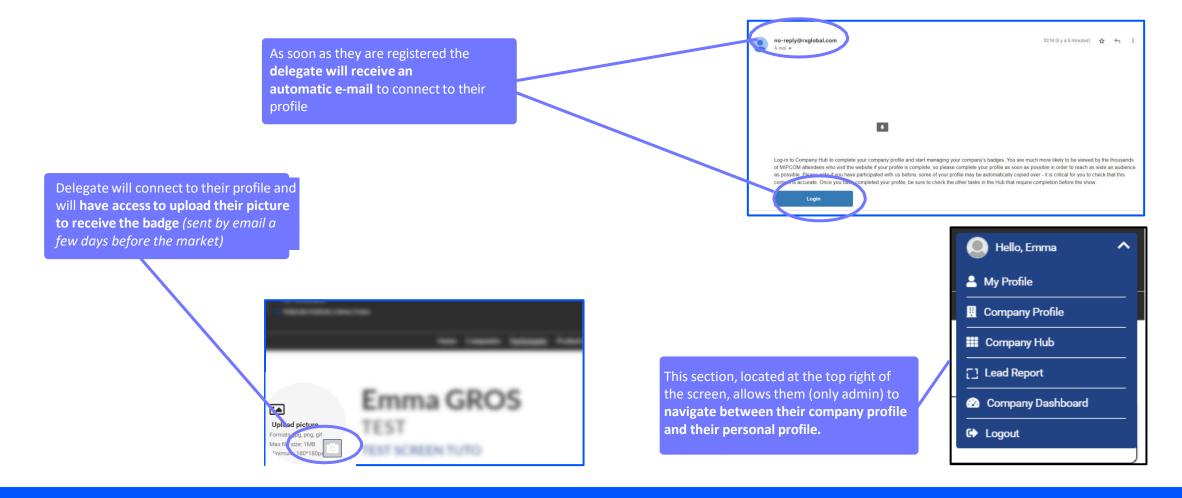

#### **6. INVITE MANAGERS**

### Managing delegate, umbrellas and affiliates' registrations

In this section, you will find the registration links to be sent to the delegates of your stand quota, affiliates and umbrellas

## Managing umbrellas and affiliates' registrations out of your quota

You can find the list of **people who registered with your personalized link** just below.

#### Preview of the invitation link