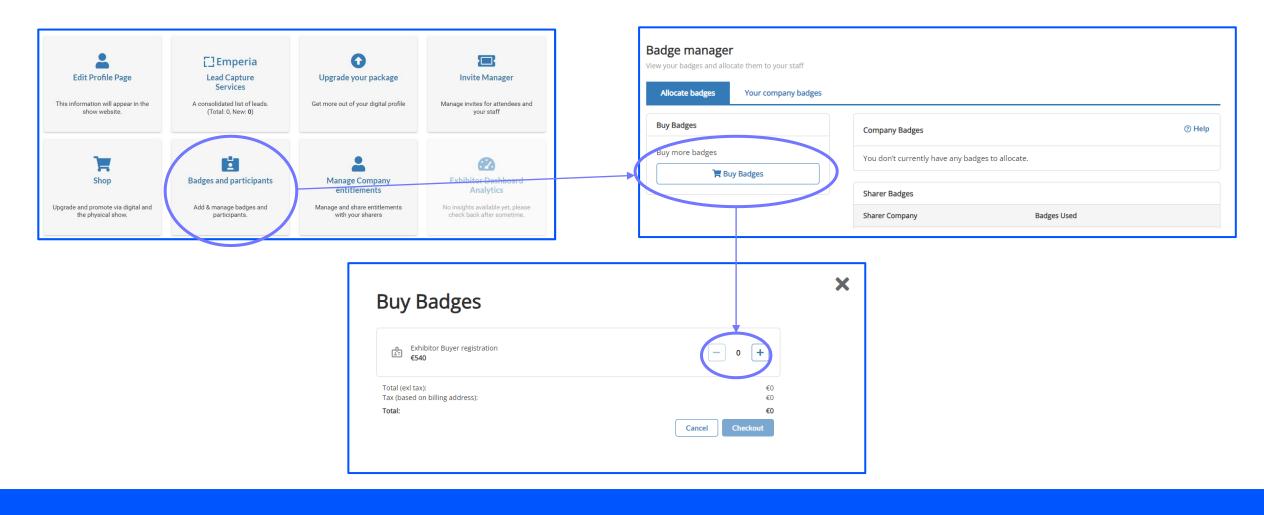

#### Allocate badges for your company

Purchase additional delegate badges from your quota stand

| Badge manager                |                       |           |                 |                                               |                                       |                                             |                                          |                             |                 |
|------------------------------|-----------------------|-----------|-----------------|-----------------------------------------------|---------------------------------------|---------------------------------------------|------------------------------------------|-----------------------------|-----------------|
| View your badges and allocat | te them to your staff |           |                 |                                               |                                       |                                             |                                          |                             |                 |
| Allocate badges              | Your company badges   | (2)       |                 |                                               |                                       |                                             | _                                        |                             |                 |
|                              |                       |           |                 |                                               |                                       |                                             | You                                      | u can modify them           |                 |
| Company Badges: 2/0 A        | llocated              |           |                 | To allocate new badges, use the template uplo | ad feature in the Allocate Badges tab |                                             |                                          |                             |                 |
| Badge Status                 | 2                     |           |                 |                                               |                                       |                                             |                                          | ith the exception o         |                 |
| All                          | ·                     |           |                 |                                               |                                       |                                             |                                          | dress)If you modify         |                 |
| Name ≑                       | Badge Status          | Job Title | Badge Product   | Payment Status  🗢                             |                                       |                                             | wil                                      | I need to <b>re-print</b> a | is the previous |
| A Marie Puate                | Active                | Sales     | Exhibitor Badge | Free Badge                                    |                                       |                                             | on                                       | e will no longer be         | valid.          |
| Coumba SECK                  | Active                | CDP       | Exhibitor Badge | Free Badge                                    | = /                                   |                                             |                                          |                             |                 |
|                              |                       |           |                 |                                               |                                       |                                             |                                          |                             |                 |
|                              |                       |           |                 |                                               |                                       |                                             |                                          |                             |                 |
|                              |                       |           |                 |                                               |                                       | 4                                           |                                          |                             | ]               |
|                              |                       |           |                 |                                               | Creet a badge is officed, a reserve   | optics all be insted. The process hadge all | be deardivated.                          |                             |                 |
|                              |                       |           |                 |                                               | Find tame                             | 2001                                        |                                          |                             |                 |
|                              |                       |           |                 |                                               | Gener                                 |                                             | la l |                             |                 |
|                              |                       |           |                 |                                               | turneme                               | Erat                                        |                                          |                             |                 |
|                              |                       |           |                 |                                               | Butting South                         | 1                                           | Mir-constigged tors                      |                             |                 |
|                              |                       |           |                 |                                               |                                       |                                             |                                          | Cancel Manual               |                 |