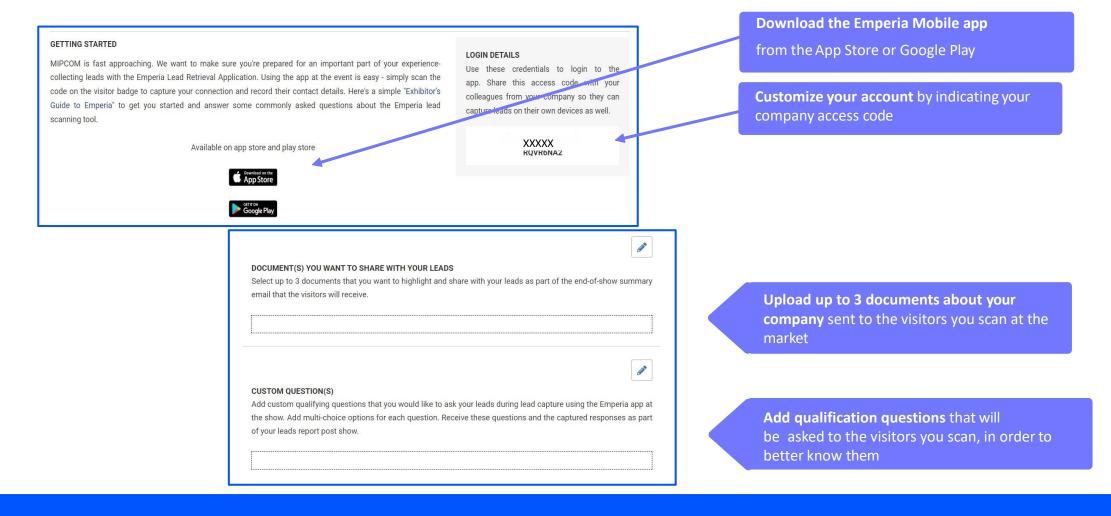

### **5. EMPERIA: THE LEAD GENERATION SOLUTION** *Mobile app to scan visitors' badge at the market*

#### **5. EMPERIA: THE LEAD GENERATION SOLUTION**