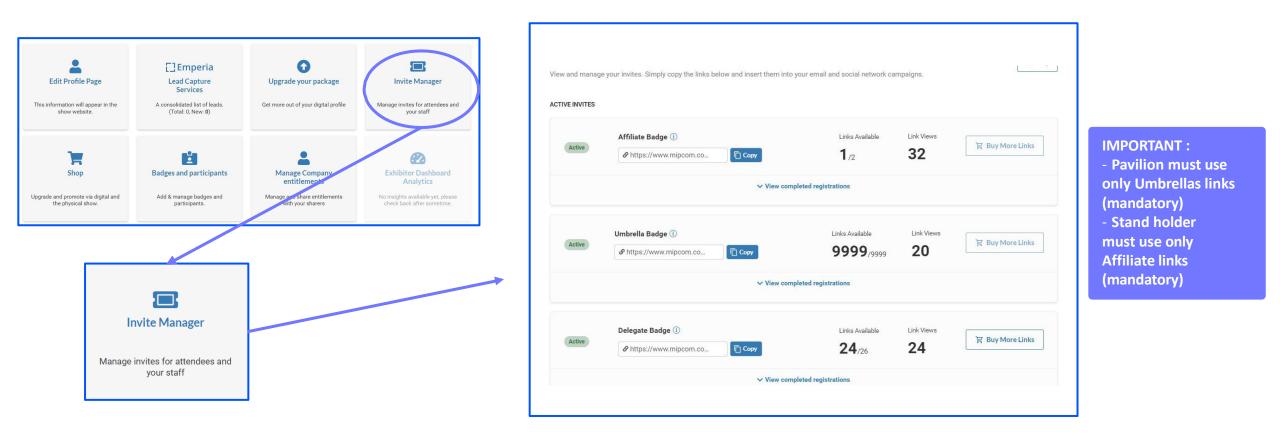

#### **6. INVITE MANAGERS**

### Managing delegate, umbrellas and affiliates' registrations

In this section, you will find the registration links to be sent to the delegates of your stand quota, affiliates and umbrellas

## Managing umbrellas and affiliates' registrations out of your quota

You can find the list of **people who registered with your personalized link** just below.