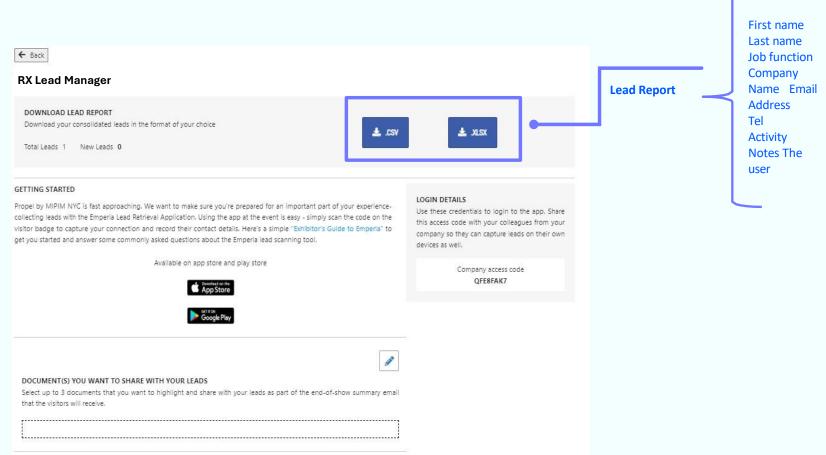

## RX LEAD MANAGER

The experience starts in your **Company Hub** 

RX Lead Manager **App** experience at the show

Collect your Lead report in your **Company Hub** 

## THE BENEFITS

- Unlimited user access for your company
- Enriched database with all Exhibitor profile information
- Custom questions for your leads
- Leads report available anytime during/after the show
- Document sharing with your lead

## **EMPERIA: COMPANY HUB**

Email sent to admins at the end of the show gathering information on all their leads.