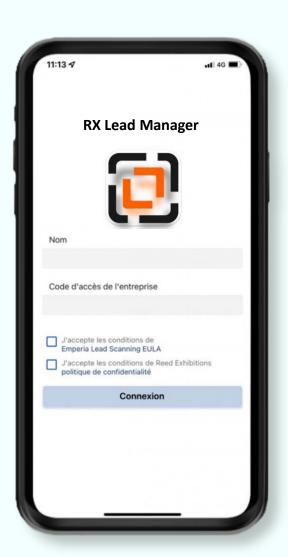

#### 3. Log in to Lead Manager App:

- Use your full name.
- Enter the Company access code provided in the RX Lead Manager App Welcome email and Company Hub.