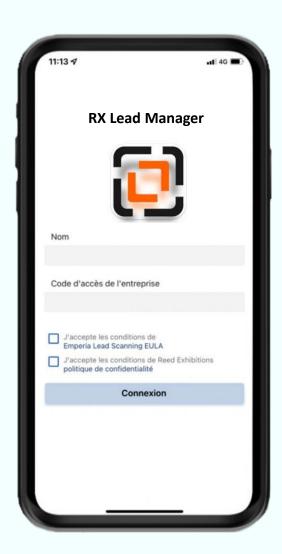

#### 3. Log in to Lead Manager App:

- Use your full name.
- Enter the Company access code provided in the RX Lead Manager App Welcome email and Company Hub.