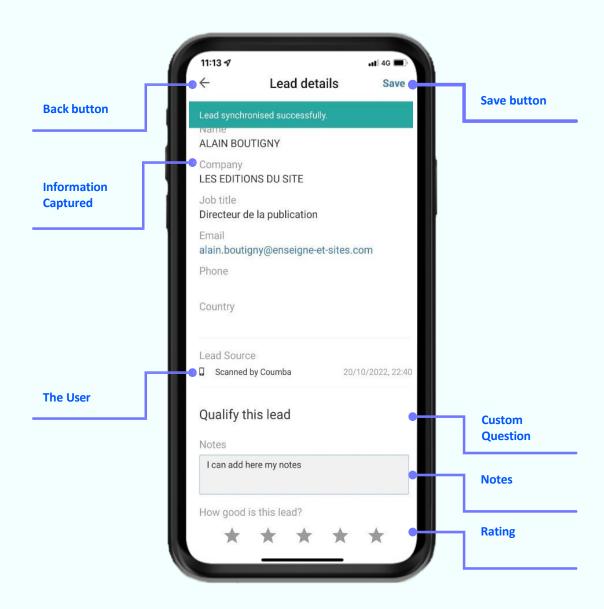

## RX LEAD MANAGER

The experience starts in your **Company Hub** 

RX Lead Manager **App** experience at the show

Collect your Lead report in your **Company Hub** 

## RX LEAD MANAGER: LEAD CAPTURE