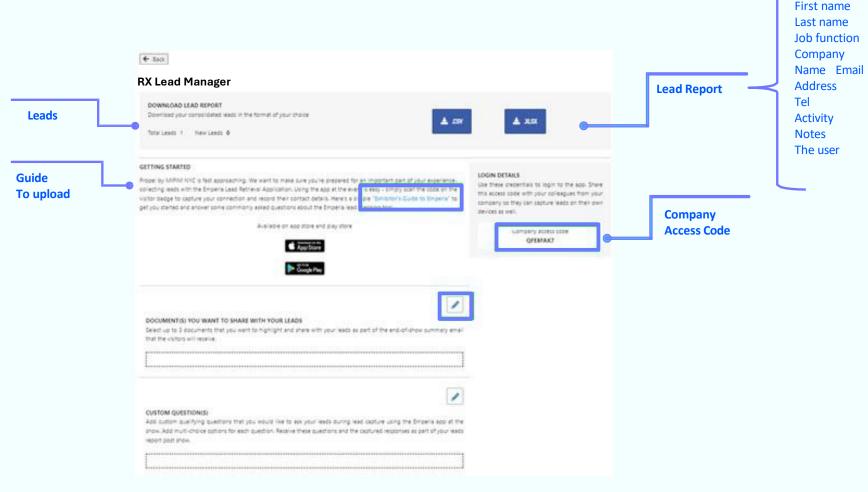

## RX LEAD MANAGER

The experience starts in your **Company Hub** 

RX Lead Manager **App** experience at the show

Collect your Lead report in your **Company Hub** 

## THE BENEFITS

- Unlimited user access for your company
- Enriched database with all Exhibitor profile information
- Custom questions for your leads
- Leads report available anytime during/after the show
- Document sharing with your lead

#### 1. Find Your Credentials:

- The company admin can log into the Company Hub.
- Retrieve access credentials through the RX Lead Manager App tile.
- An email with credentials will be sent before the show.

#### 3. Log in to Lead Manager App:

- Use your full name.
- Enter the Company access code provided in the RX Lead Manager App Welcome email and Company Hub.

# RX LEAD MANAGER: HOW DOES IT WORK?

On RX Lead Manager Page

### On RX Lead Manager Page