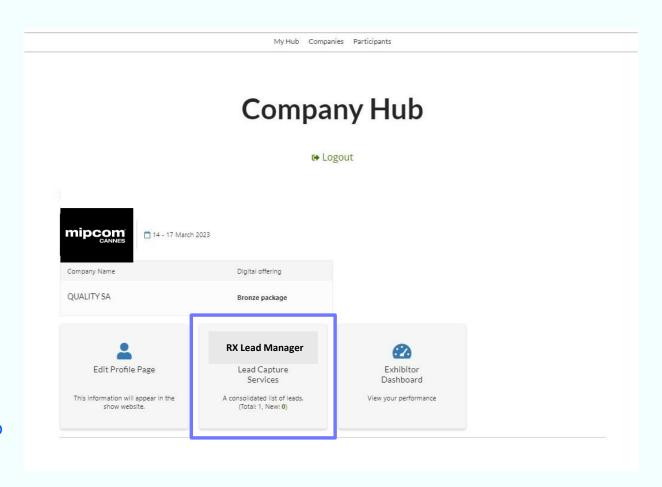

## RX LEAD MANAGER

The experience starts in your **Company Hub** 

RX Lead Manager **App** experience at the show

Collect your Lead report in your **Company Hub** 

#### 1. Find Your Credentials:

- The company admin can log into the Company Hub.
- Retrieve access credentials through the RX Lead Manager App tile.
- An email with credentials will be sent before the show.

## RX LEAD MANAGER: COMPANY HUB