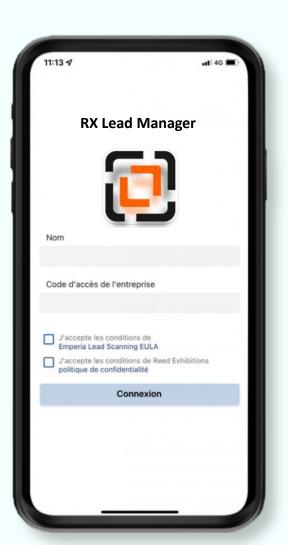

#### 3. Log in to Lead Manager App:

- Use your full name.
- Enter the Company access code provided in the RX Lead Manager App Welcome email and Company Hub.