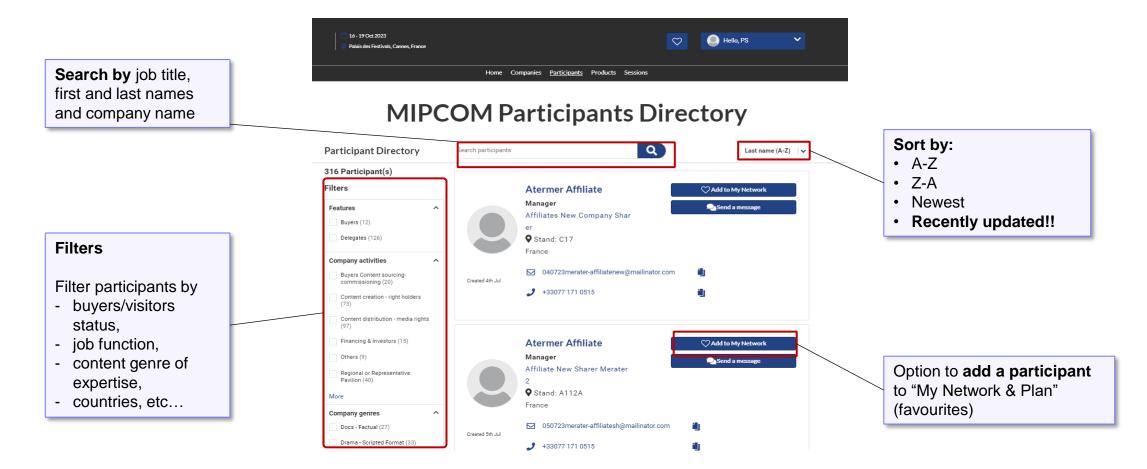

|                                                                       |  |

- >>> Click in top right menu under your name on "My Profile".
- >>> Then **update your personal profile** by clicking on the pen icon button on each section.

#### You should add:

- **MANDATORY FOR YOUR BADGE : YOUR PHOTO** (recommended size 180\*180px, max 1MB)
- Your job function and more details about your activity
- Links to your social media profiles (Twitter & LinkedIn)
- Your contact details are displayed by default. Click on the pen picture, then "Change" to hide your email & phone.

#### **IMPORTANT:**

Please be as comprehensive and accurate as possible when setting up your personal page so other participants can easily find you in our listings.



mip

## 4. Participants directory





#### 5. Company profile – only available for admins

| YOUR PROFILE                                                                                                            |                                                  |                                                                                                                                                           |                                                                                         |
|-------------------------------------------------------------------------------------------------------------------------|--------------------------------------------------|----------------------------------------------------------------------------------------------------------------------------------------------------