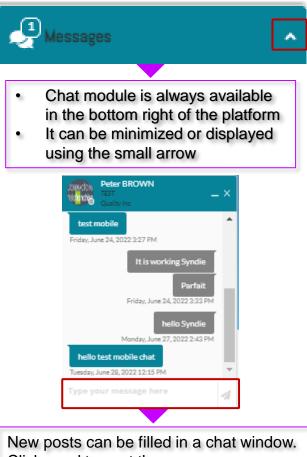

## 8. Chat

Click send to post the message. URL will display as links.

mipcom

CANNES