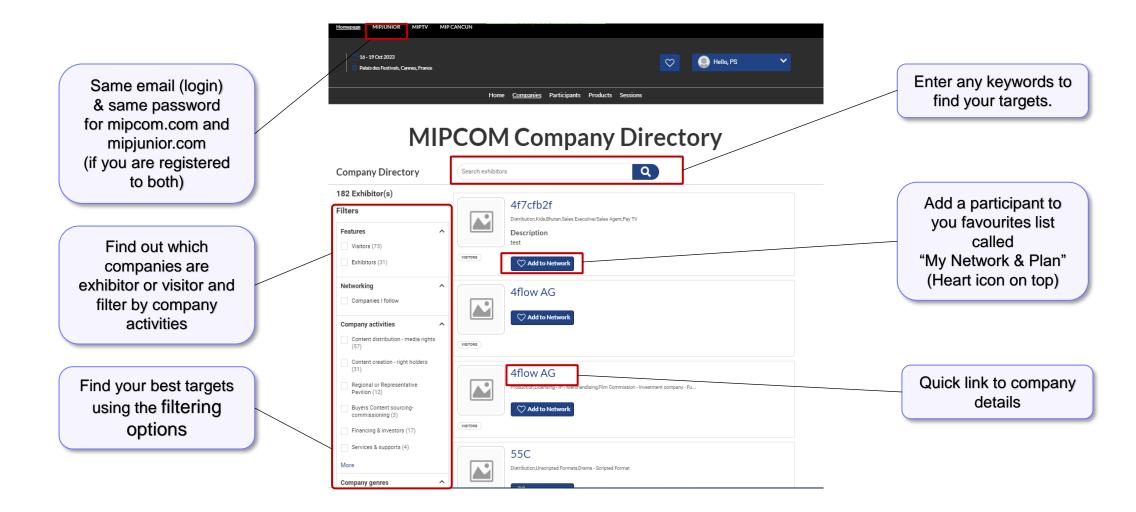

l details for each produ<br>+ Add product                                        | ct.                                                                                     |

- >>> Click on "Edit my profile" in your "Company Hub" or in the top right menu "My Company".
- >>> Then update your company profile by clicking on the pen icon button on each section

#### You can add:

- Your logo (recommended size 180x180px , max. 1MB)
- Your banner (recommended size 600x150px, max 1MB)
- Your company description and contact info
- Your company content genre
- Documents (PDF format, max size 5 MB per file)

#### **IMPORTANT:**

Please be as comprehensive and accurate as possible when setting up your personal page so other participants can easily find you in our listings.



## 6. Company Directory





## 7. My network & plan

mipcom

CANNES

>>> This new functionality is used to add favorites and save some records in case it should be accessed quickly later by participants.

| ><br>EXPORT: PDF             | My Plan                                                                                                                       | <ul> <li>16 - 19 Oct 2023</li> <li>Palais des Festivals, Cannes, France</li> </ul>                                                                                    | Hello, PS V                                                                                                                                          |
|------------------------------|-----------------------------------------------------------------------------------------------------------