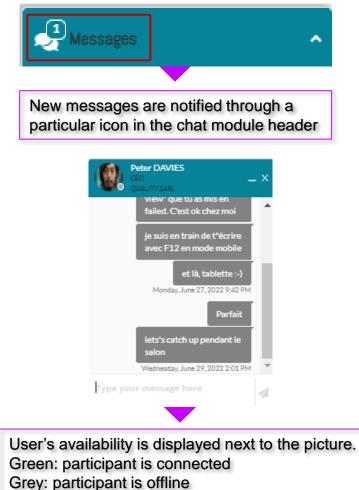

## 8. Chat

Click send to post the message. URL will display as links.

mipcom

CANNES