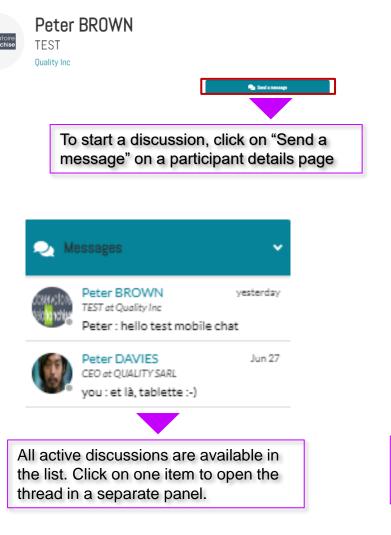

## 8. Chat

Click send to post the message. URL will display as links.

mipcom

CANNES

- >>> Click in top right menu under your name on "My Profile".
- >>> Then **update your personal profile** by clicking on the pen icon button on each section.

#### You should add:

- **MANDATORY FOR YOUR BADGE : YOUR PHOTO** (recommended size 180\*180px, max 1MB)
- Your job function and more details about your activity
- Links to your social media profiles (Twitter & LinkedIn)
- Your contact details are displayed by default. Click on the pen picture, then "Change" to hide your email & phone.