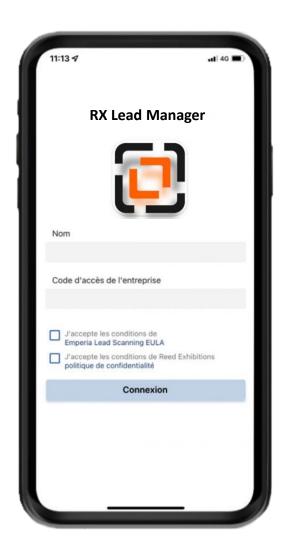

#### 3. Log in to Lead Manager App:

- Use your full name.
- Enter the Company access code provided in the RX Lead Manager App Welcome email and Company Hub.