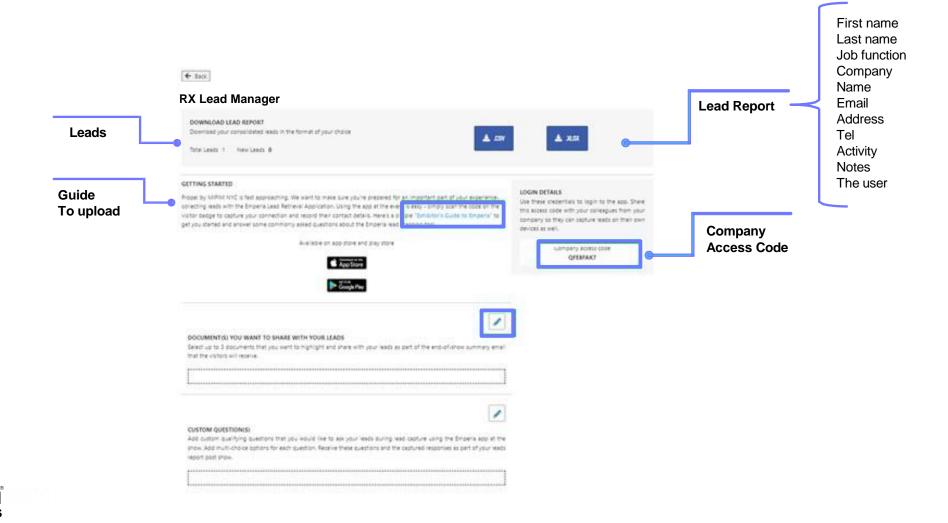

#### 1. Find Your Credentials:

The company admin can log into the Company Hub.

Retrieve access credentials through the RX Lead Manager App tile.

An email with credentials will be sent before the show.

#### 3. Log in to Lead Manager App:

- Use your full name.
- Enter the Company access code provided in the RX Lead Manager App Welcome email and Company Hub.

## RX LEAD MANAGER LEAD REPORT

Email sent to admins at the end of the show gathering information on all their leads.

Documents Shared