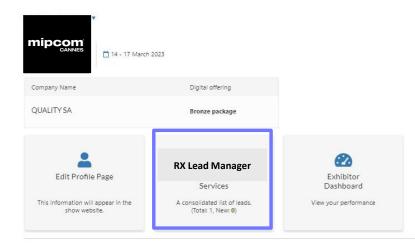

#### 1. Find Your Credentials:

The company admin can log into the Company Hub.

Retrieve access credentials through the RX Lead Manager App tile.

An email with credentials will be sent before the show.