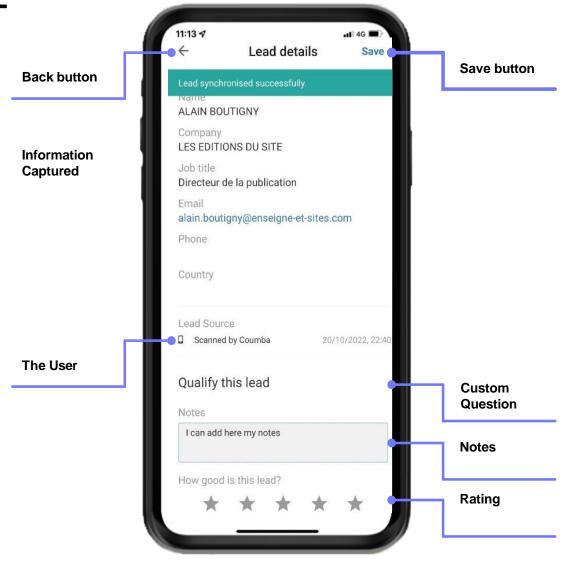

## THE BENEFITS

- Unlimited user access for your company
- Enriched database with all Exhibitor profile information
- Custom questions for your leads
- Leads report available anytime during/after the show
- Document sharing with your lead