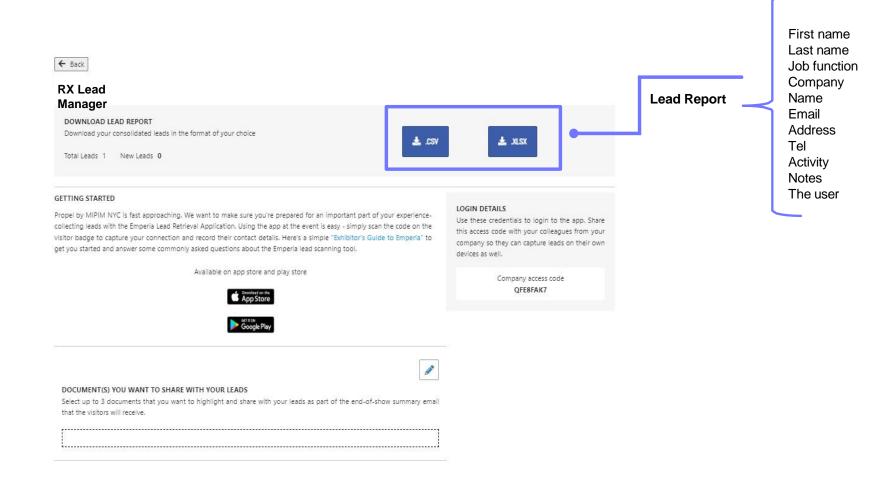

#### 1. Find Your Credentials:

The company admin can log into the Company Hub.

Retrieve access credentials through the RX Lead Manager App tile.

An email with credentials will be sent before the show.

#### 3. Log in to Lead Manager App:

- Use your full name.
- Enter the Company access code provided in the RX Lead Manager App Welcome email and Company Hub.

## RX LEAD MANAGER LEAD REPORT

Email sent to admins at the end of the show gathering information on all their leads.

Documents Shared