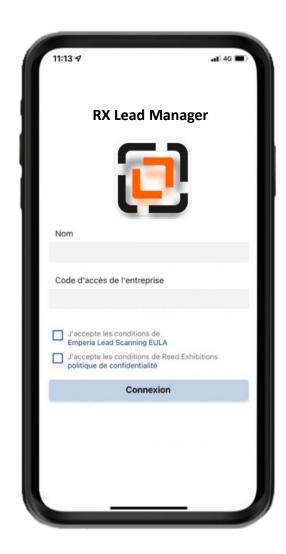

#### 3. Log in to Lead Manager App:

- Use your full name.
- Enter the Company access code provided in the RX Lead Manager App Welcome email and Company Hub.